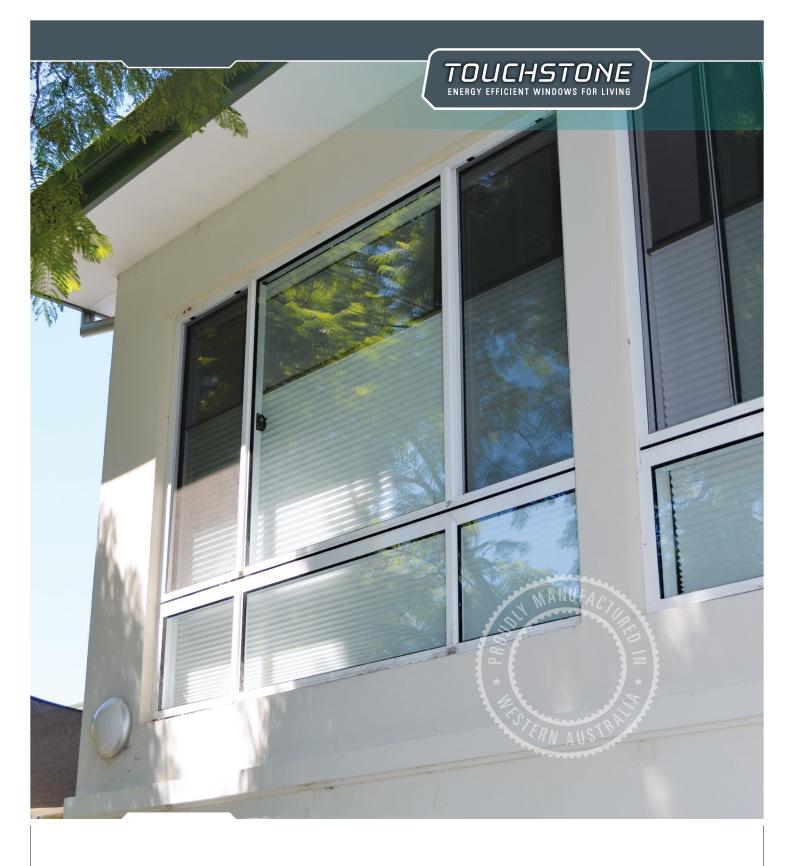

## Sliding Window Solutions

Enjoy your outdoor surroundings through Touchstone Sliding Windows from Double Glazing Australasia. Quality features, optimise convenience and style, giving a contemporary look and durable operation.

## STANDARD SLIDING WINDOW CROSS SECTION

Touchstone Sliding Windows are precision designed to be unobtrusive but offer high performance in your new or renovated home.

They offer outstanding thermal and acoustic protection, and a number of weather resistant features provide comfort and extra protection from rain and wind. They also feature a continuous weather seal strip and sill inlay to assist with drainage.