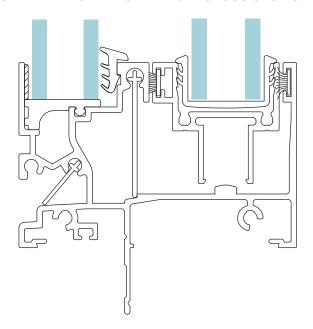

## STANDARD SLIDING WINDOW CROSS SECTION

Touchstone Sliding Windows are precision designed to be unobtrusive but offer high performance in your new or renovated home.

They offer outstanding thermal and acoustic protection, and a number of weather resistant features provide comfort and extra protection from rain and wind. They also feature a continuous weather seal strip and sill inlay to assist with drainage.

Touchstone Sliding Windows feature a pivot action self-latching handle conveniently located at the divider (mullion). The height-adjustable, stainless steel ball bearing roller system ensures continual smooth opening and closing actions and excellent durability. A sill inlay helps restrict the accumulation of dust, water and other matter in the sill cavity.